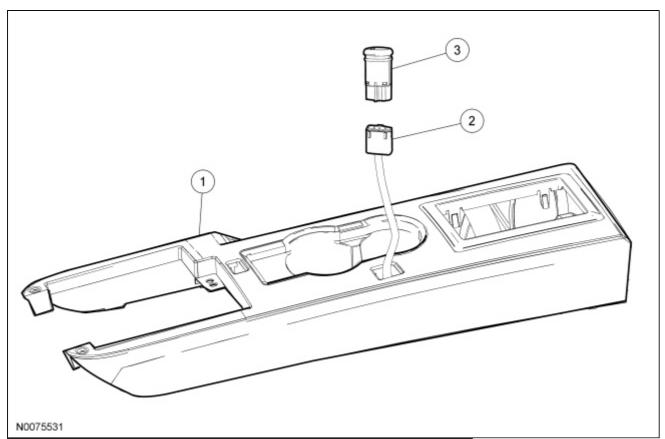

## **Ambient Lighting Switch**

| Item | Part<br>Number | Description                                                   |
|------|----------------|---------------------------------------------------------------|
| 1    | 63044F06       | Floor console finish panel                                    |
| 2    |                | Ambient lighting switch electrical connector (part of 14D375) |
| 3    | 13D806         | Ambient lighting switch                                       |

## **Removal and Installation**

- 1. Remove the floor console finish panel. For additional information, refer to <u>Section 501-12</u>.
  - Disconnect the electrical connectors.
- 2. Squeeze the retaining tabs and remove the ambient lighting switch.
- 3. To install, reverse the removal procedure.